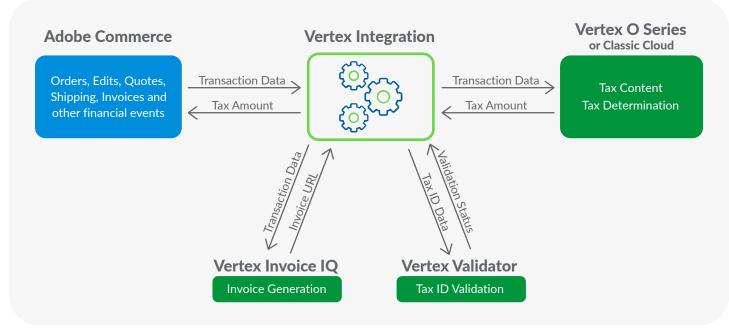

## Adobe Commerce Merchant Journey Map

Vertex pulls the transaction details from Adobe Commerce to calculate sales tax and VAT in Vertex O Series and send that tax amount back to Adobe Commerce.

#### Vertex TaxCalc

Leverage the industry-leading global indirect tax calculation engine to improve tax accuracy, reduce audit risk, and enable business scalability.

- Robust global tax content including 300 million+ data-driven tax rules
- Custom taxability setup
- Address cleansing for accurate tax jurisdiction identification
- Reporting and data extracts
- Role-based security
- System scalability