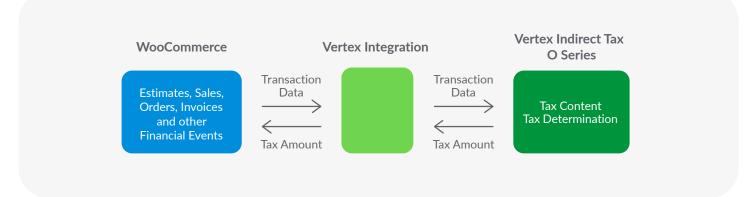

# Sales Tax Determination for WooCommerce

Vertex pulls the transaction details from WooCommerce to calculate sales tax in Vertex O Series and send that tax amount back to WooCommerce.