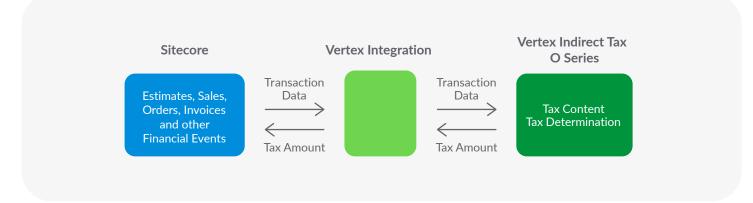

# **Sales Tax Determination for Sitecore**

Vertex pulls the transaction details from Sitecore to calculate sales tax in Vertex O Series and send that tax amount back to Sitecore.