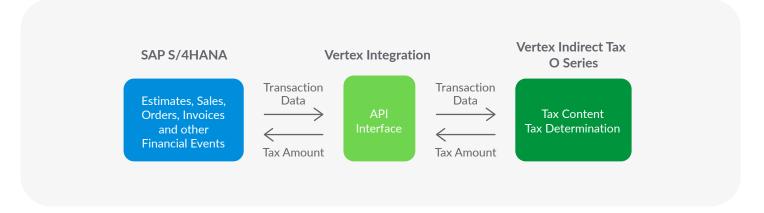

## **Indirect Tax Determination for SAP S/4HANA**

Vertex pulls the transaction details from SAP to calculate indirect tax in Vertex O Series and send that tax amount back to SAP.