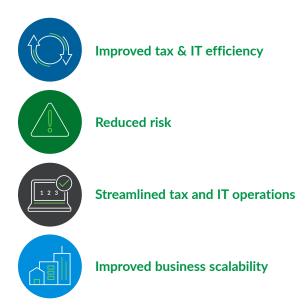

## **Powerful Benefits**

Vertex and SAP are focused on improving the tax function and supporting business growth.

**SAP**<sup>®</sup> Certified Integration with SAP<sup>®</sup> Applications **SAP**<sup>®</sup> Certified Integration with SAP<sup>®</sup> S/4HANA<sup>®</sup> Cloud