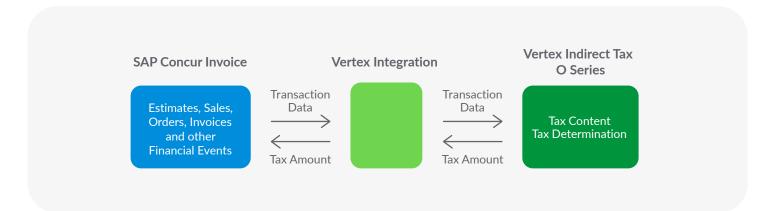

## Indirect Tax Determination for SAP Concur Invoice

Vertex pulls the transaction details from SAP Concur Invoice to calculate indirect tax in Vertex O Series and send that tax amount back to SAP Concur Invoice.