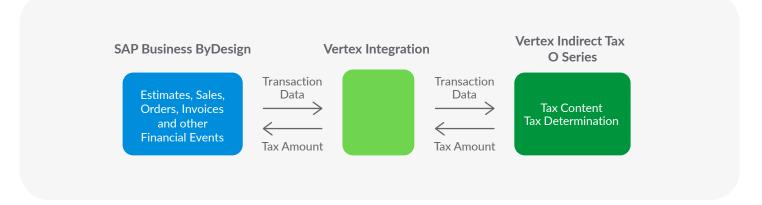

# **Indirect Tax Determination for SAP Business ByDesign**

Vertex pulls the transaction details from SAP Business ByDesign to calculate indirect tax in Vertex O Series and send that tax amount back to SAP Business ByDesign.