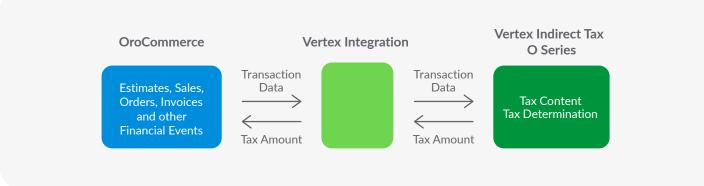

## Sales Tax Determination for OroCommerce

Vertex pulls the transaction details from OroCommerce to calculate sales tax in Vertex O Series and send that tax amount back to OroCommerce.