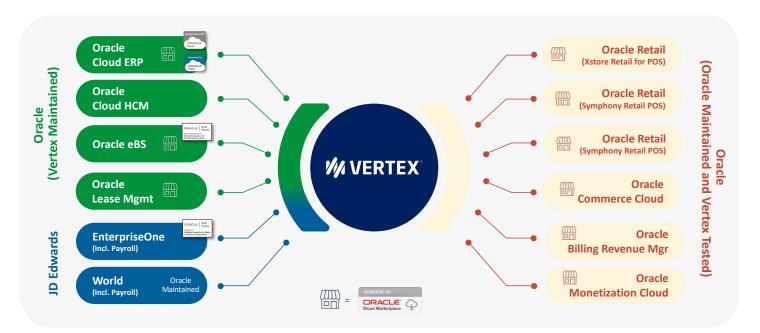

# Global Indirect Tax Solutions Across the Oracle Ecosystem

## **Advanced Technology**

Built following Oracle's development standards and guidelines, the innovative design of Vertex tax solutions for Oracle allows them to seamlessly integrate, enabling organizations to quickly take control of tax decisions and make changes with minimal IT assistance. Oracle customers can have confidence that Vertex solutions meet Oracle Cloud performance and security standards and will work as expected with Oracle applications and/or data hosted in OCI.