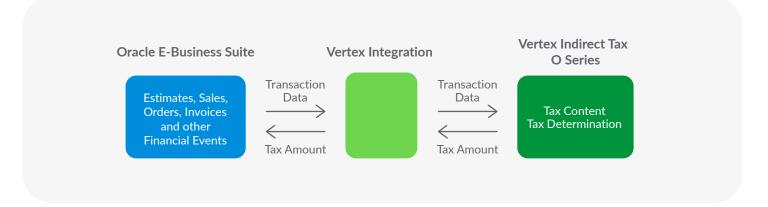

## **Indirect Tax Determination for Oracle E-Business Suite**

Vertex pulls the transaction details from Oracle to calculate indirect tax in Vertex O Series and send that tax amount back to Oracle.