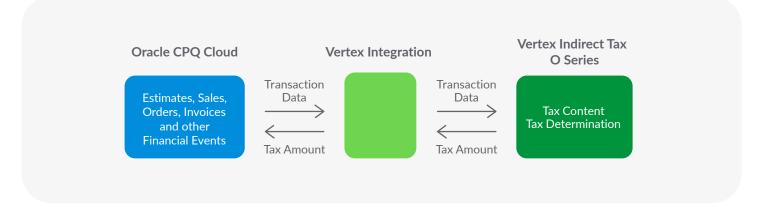

## **Indirect Tax Determination for Oracle CPQ Cloud**

Vertex pulls the transaction details from Oracle to calculate indirect tax in Vertex O Series and send that tax amount back to Oracle.