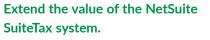

## Indirect Tax Determination for NetSuite SuiteTax

Vertex pulls the transaction details from NetSuite to calculate indirect tax in Vertex O Series and send that tax amount back to NetSuite.