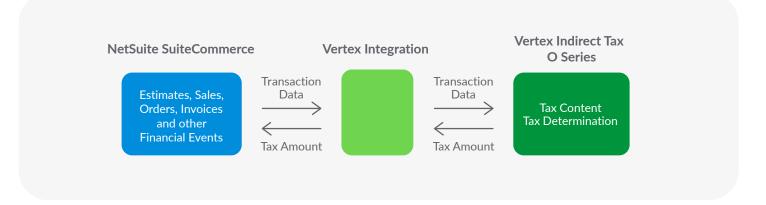

#### Indirect Tax Determination for NetSuite SuiteCommerce

Vertex pulls the transaction details from NetSuite to calculate indirect tax in Vertex O Series and send that tax amount back to NetSuite.