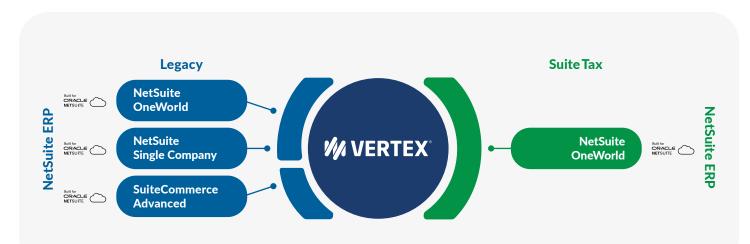

#### Tax Determination Across the NetSuite Ecosystem

#### **Advanced Technology**

Built following NetSuite's development standards and guidelines, the innovative design of Vertex tax solutions for NetSuite allows organizations to seamlessly integrate, enabling organizations to quickly take control of tax decisions and make changes with minimal IT assistance.

As a member of the SuiteCloud Developer Network (SDN), our solutions and integrations are Built for NetSuite validated, ensuring that they meet the same level of standards for security, data privacy and overall quality as the native solutions offered by NetSuite.