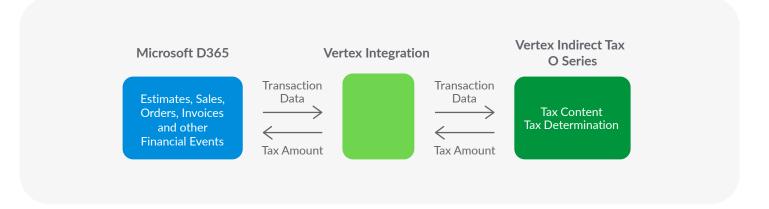

# **Indirect Tax Determination for Microsoft Dynamics GP**

Vertex pulls the transaction details from Microsoft D365 to calculate indirect tax in Vertex O Series and send that tax amount back to Microsoft D365.