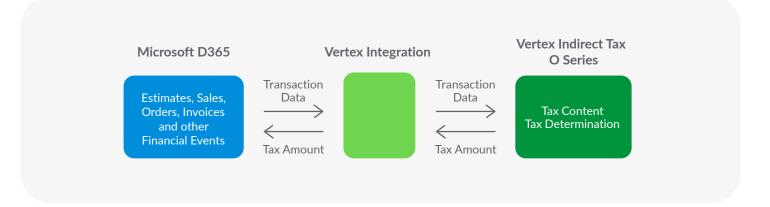

## **Indirect Tax Determination for Microsoft Dynamics AX**

Vertex pulls the transaction details from Microsoft D365 to calculate indirect tax in Vertex O Series and send that tax amount back to Microsoft D365.