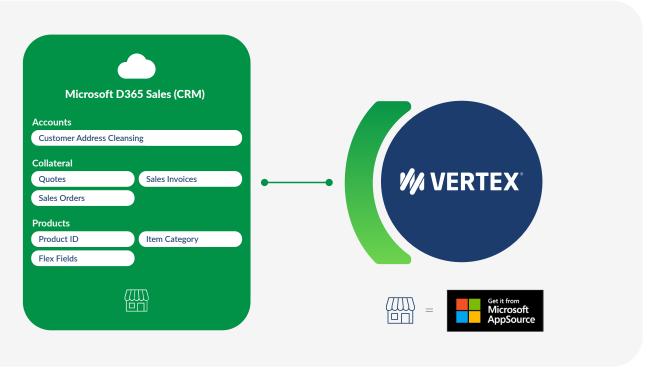

## **Robust Integration**

Vertex provides seamless integration to Microsoft Dynamics 365 Sales, simplifying sales and use tax determination for reduced audit risk and increased efficiency. Tax content is maintained in the Vertex tax engine which eliminates the need for continual Microsoft system updates. Developed and maintained by Vertex, the integration also offers flexible deployment options.

# **Vertex and Microsoft Dynamics 365 Sales**

Vertex pulls the transaction details from D365 Sales to calculate indirect tax in Vertex O Series and sends that tax amount back to your Microsoft solution.