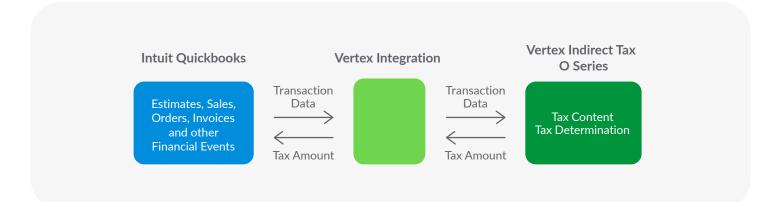

### Sales Tax Determination for Intuit Quickbooks

Vertex pulls the transaction details from Intuit Quickbooks to calculate sales tax in Vertex O Series and send that tax amount back to Intuit Quickbooks.