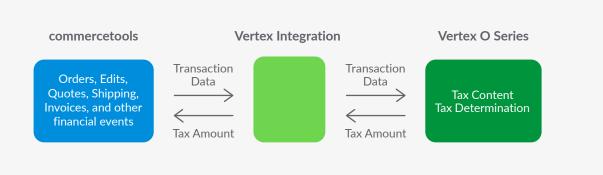

### **Tax Determination for commercetools**

Vertex pulls the transaction details from commercetools to calculate tax in Vertex O Series and send that tax amount back to commercetools.