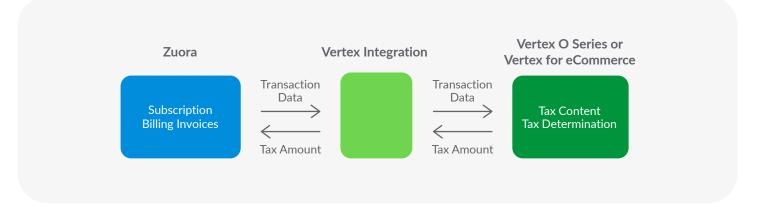

## Tax Determination for Zuora

Vertex pulls the transaction details from Zuora to calculate tax in Vertex O Series and send that tax amount back to Zuora.