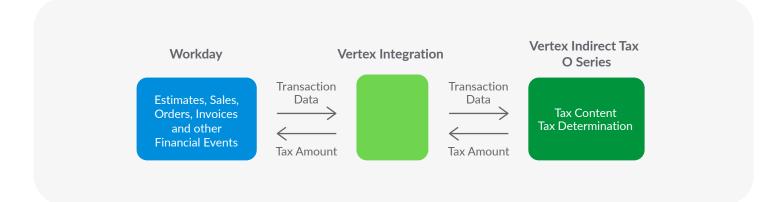

#### Tax Determination for Workday

Vertex pulls the transaction details from Workday to calculate sales tax in Vertex O Series and send that tax amount back to Workday.