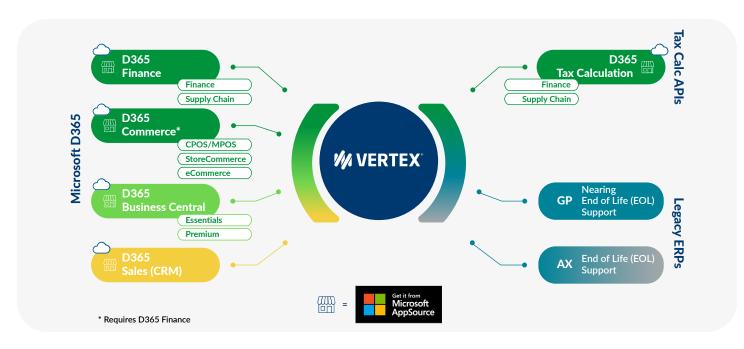

### Tax Determination Across the Microsoft Ecosystem

#### Advanced Technology

Built to meet Microsoft's standards and guidelines for development, the innovative design of Vertex indirect tax solutions for Microsoft allows them to seamlessly integrate, enabling organizations to quickly take control of tax decisions and make changes with minimal IT assistance.

Vertex solutions are Microsoft-validated so customers can have confidence that solutions will work as expected with Microsoft applications and data. The Vertex solutions are available via the AppSource, Microsoft's Application Marketplace.