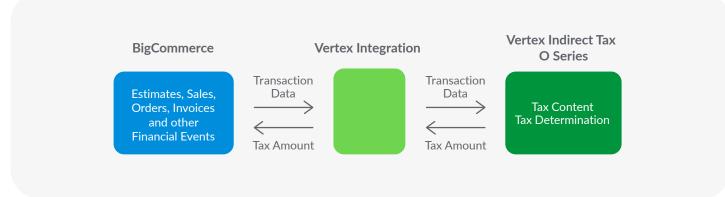

# Sales Tax Determination for BigCommerce

Vertex pulls the transaction details from BigCommerce to calculate sales tax in Vertex O Series and send that tax amount back to BigCommerce.