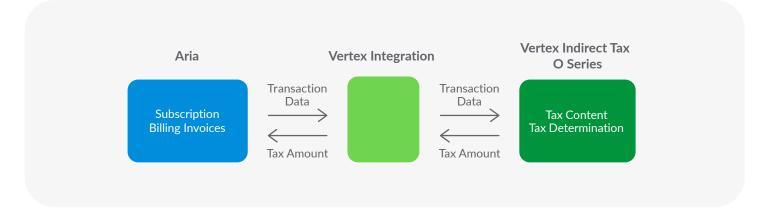

## Tax Determination for Aria

Vertex pulls the transaction details from Aria to calculate tax in Vertex O Series and send that tax amount back to Aria.