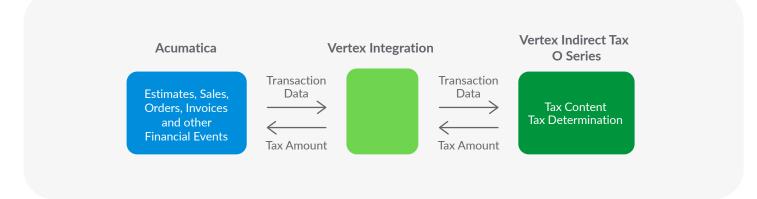

## Sales Tax Determination for Acumatica

Vertex pulls the transaction details from Acumatica to calculate sales tax in Vertex O Series and send that tax amount back to Acumatica.