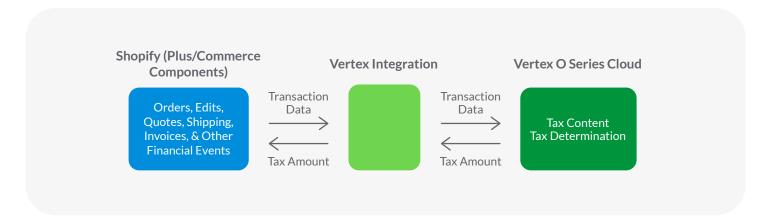

## **Indirect Tax Determination for Shopify**

Vertex pulls the transaction details from Shopify to calculate indirect tax in Vertex O Series and send that tax amount back to Shopify.

## **Global tax determination for Shopify**

Vertex provides powerful, automated tax determination for Shopify in a cloud-based tax engine. A seamless integration enables location identification as well as complex taxability logic to deliver a precise tax calculation for every transaction. Integrating a Vertex tax engine ensures the latest tax content with reduced system update requirements.

#### **Robust Integration**

Vertex tax solutions for Shopify Plus and Shopify Commerce Components integrate seamlessly to calculate sales and seller's use tax, VAT, and GST for both B2B and B2C transactions. Tax rules and rates are continually updated by Vertex in a cloud-based tax engine to help ensure that tax is applied accurately and consistently regardless of how, when, or where the transaction occurs. The integration supports customer tax exemptions, helping to ensure compliance regardless of customer status. Vertex for Shopify also automates the tax aspects of the purchasing process, helping businesses to reduce errors, accelerate transactions, and get paid faster.