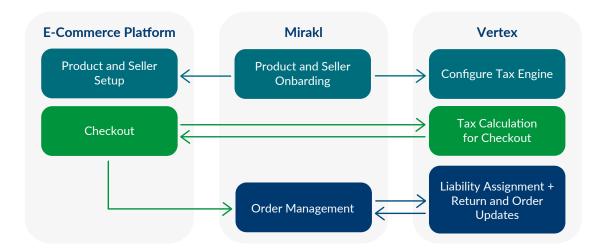

# **Tax Determination for Mirakl**

Supports and enhances any integration with an e-commerce partner for seller setup and tax validation, while also providing a seamless integration between the Mirakl and Vertex to support tax validation and updates within the order management process.