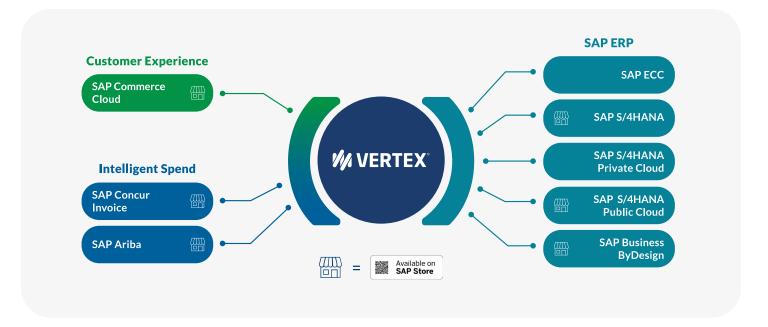

# **Tax Determination Across the SAP Ecosystem**

# **Advanced Technology**

Through our strong relationship with SAP, Vertex solutions integrate cleanly, extending the core features and functionality of SAP's applications, and enabling customers to more efficiently manage their tax and compliance needs. Developed with SAP and our team of tax and SAP-certified technology experts, our solutions are developed to meet the high standards of the SAP® Integration

and Certification Center (SAP ICC). Certified to deliver enterprise performance, Vertex provides flexible solutions for any SAP application or platform.