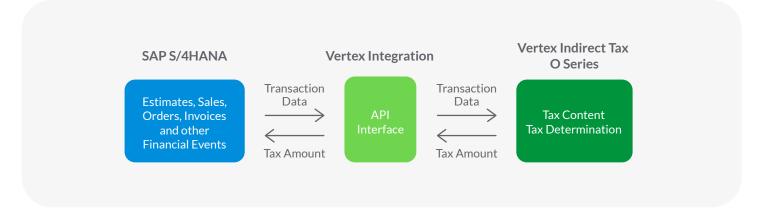

## Indirect Tax Determination for SAP S/4HANA

Vertex pulls the transaction details from SAP to calculate indirect tax in Vertex O Series and send that tax amount back to SAP.