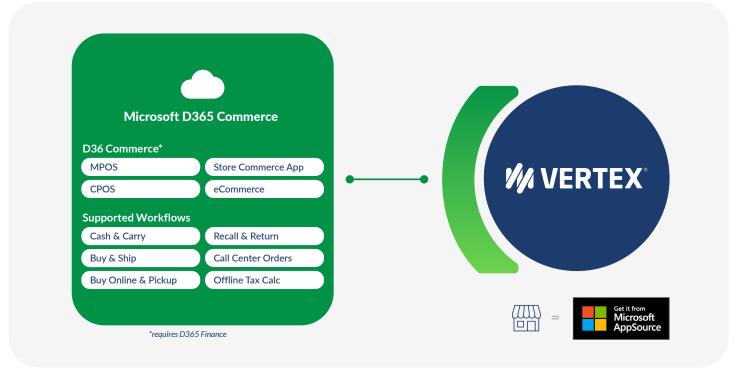

Supported workflows include:

- Cash & carry
- Buy online & pickup
- Buy in-store & ship
- Recall and return
- Call center orders
- Offline tax calculation (for brick & mortar stores which may not always have a dependable internet connection)

# **Vertex and Microsoft Dynamics 365 Commerce**

Vertex pulls the transaction details from D365 Commerce to calculate indirect tax in Vertex O Series and sends that tax amount back to your Microsoft solution.