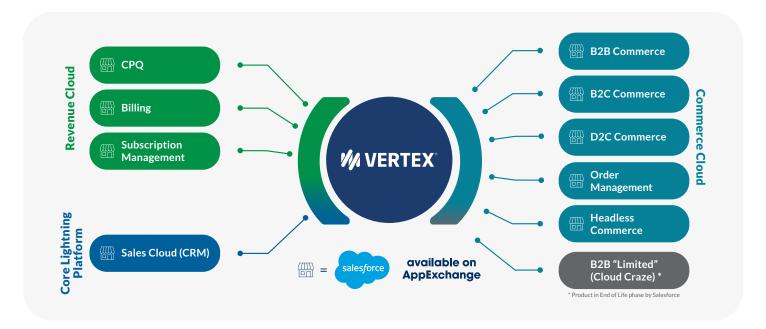

# **Tax Determination Across the Salesforce Ecosystem**

### **Our Partnership**

Together, Vertex and Salesforce provide our joint customers accurate sales, use, and value added tax calculation across the Salesforce Revenue Cloud, Sales Cloud, and Commerce Cloud.

Available via the Salesforce AppExchange, Vertex solutions seamlessly integrate with Salesforce, offering flexible deployment options and scalability to support enterprise growth across the organization and around the world.