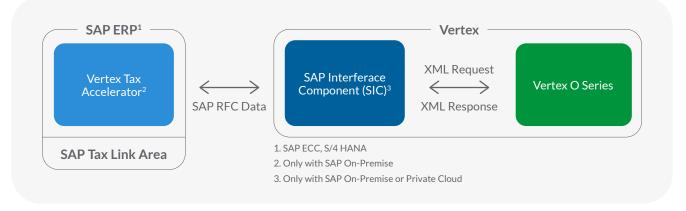

### **Powerful Global Tax Integration Solution**

Vertex Accelerator for SAP ERP represents a paradigm shift in tax integration. This powerful solution provides a new platform within SAP to deliver additional capabilities and functionality in support of a comprehensive tax management solution. It provides a simplified solution to common gaps in the tax automation process, improves the precision of transaction tax operations, and creates a quicker return on investment.

### **Platform for Functionality Growth**

The Vertex Accelerator adds a Vertex area menu within SAP that enables easier navigation to all Vertex functionality through the following capabilities<sup>\*</sup>: