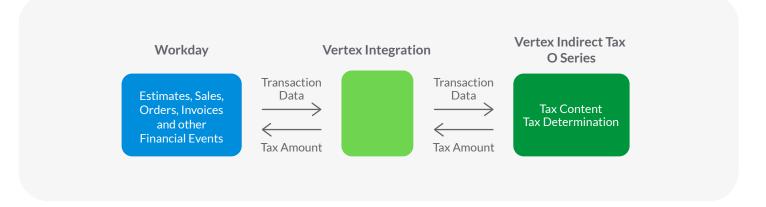

## **Tax Determination for Workday**

Vertex pulls the transaction details from Workday to calculate sales tax in Vertex O Series and send that tax amount back to Workday.