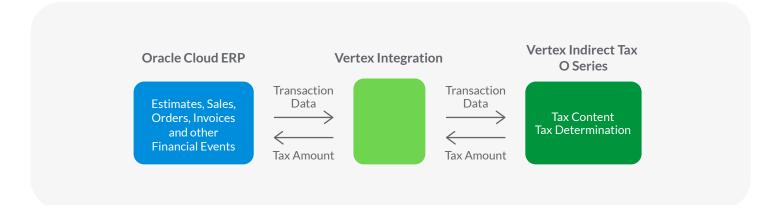

## Indirect Tax Determination for Oracle Cloud ERP

Vertex pulls the transaction details from Oracle to calculate indirect tax in Vertex O Series and send that tax amount back to Oracle