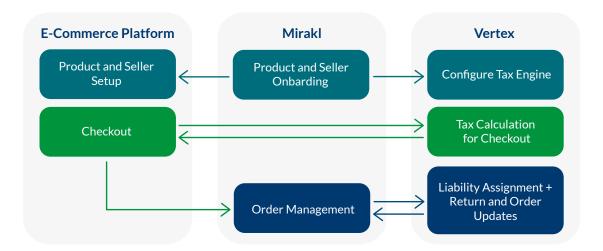

# **Tax Determination for Mirakl**

Supports and enhances any integration with an e-commerce partner for seller setup and tax validation, while also providing a seamless integration between the Mirakl and Vertex to support tax validation and updates within the order management process.

This seamless integration includes powerful seller and product onboarding features to accelerate set-up and reduce maintenance for marketplace operators. The integration automates the ongoing setup and maintenance of seller data inside Vertex. And Vertex solutions can also support and enhance any integration with other e-commerce partners and platforms.

## **Robust Integration**

Vertex offers a powerful integration enabling users of the Mirakl Marketplace Platform to leverage Vertex O Series for tax determination of sales, use and value-added tax (VAT).