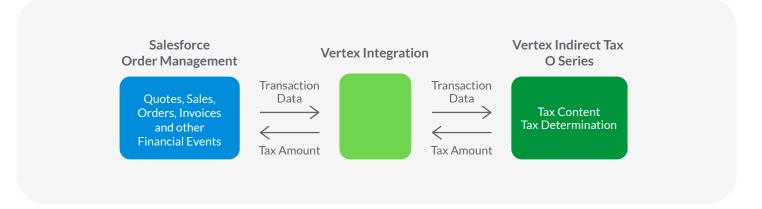

# **Indirect Tax Determination for Salesforce Order Management**

Vertex pulls the transaction details from Salesforce to calculate indirect tax in the Vertex tax engine and send that tax amount back to Salesforce.

#### **Robust Integration**

Vertex provides a seamless integration to Salesforce Order Management that automates tax calculation throughout the shopper journey — from shopping cart through payment and order submission. Vertex returns accurate tax calculation even when a discount code is applied or items are added or removed.

Integrating Vertex to Salesforce Order Management reduces audit risk and increases efficiency. Developed and maintained by Vertex, the integration offers flexible deployment options.