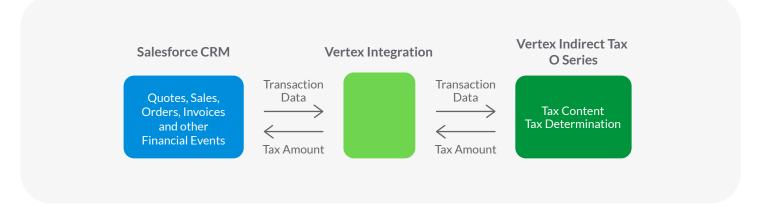

# Indirect Tax Determination for Salesforce CRM

Vertex pulls the transaction details from Salesforce to calculate indirect tax in the Vertex tax engine and send that tax amount back to Salesforce.