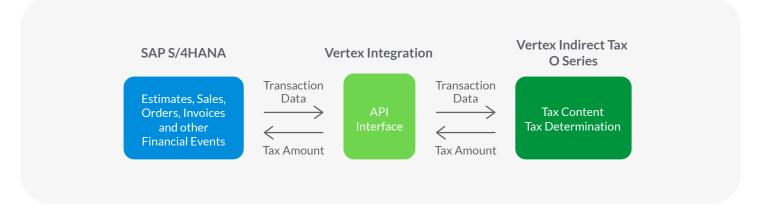

## Indirect Tax Determination for SAP S/4HANA

Vertex pulls the transaction details from SAP to calculate indirect tax in Vertex O Series and send that tax amount back to SAP.