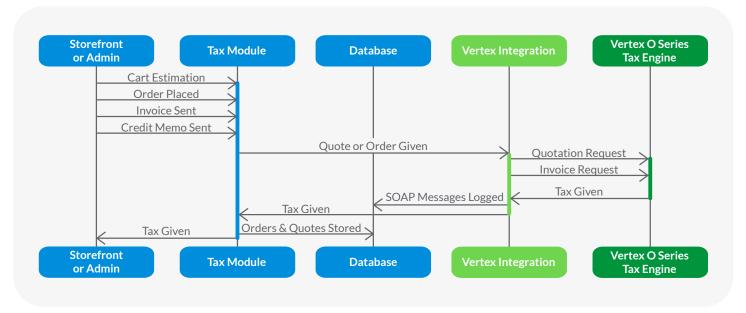

# **Adobe Commerce Tax Request Flow**

Vertex pulls the transaction details from Adobe Commerce to calculate sales tax and VAT in Vertex O Series and send that tax amount back to Adobe Commerce.