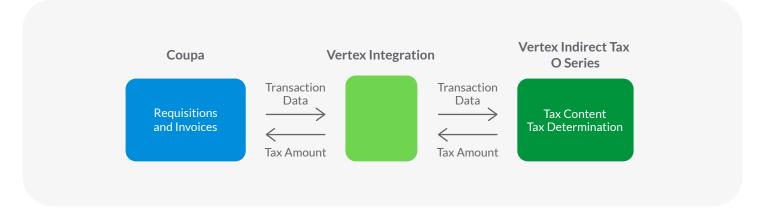

# Sales, Use, and Value Added Tax Determination for Coupa

Vertex pulls the transaction details from Coupa calculate tax in Vertex O Series and send that tax amount back to Coupa.