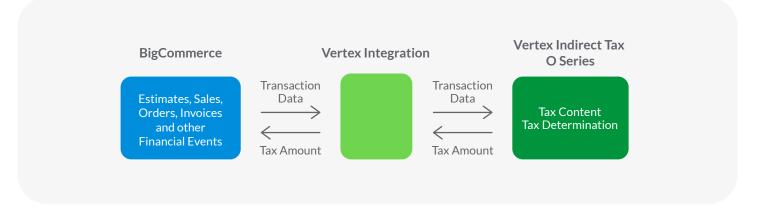

# **Sales Tax Determination for BigCommerce**

Vertex pulls the transaction details from BigCommerce to calculate sales tax in Vertex O Series and send that tax amount back to BigCommerce.