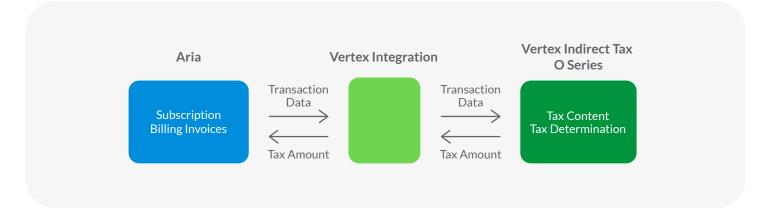

### **Tax Determination for Aria**

Vertex pulls the transaction details from Aria to calculate tax in Vertex O Series and send that tax amount back to Aria.