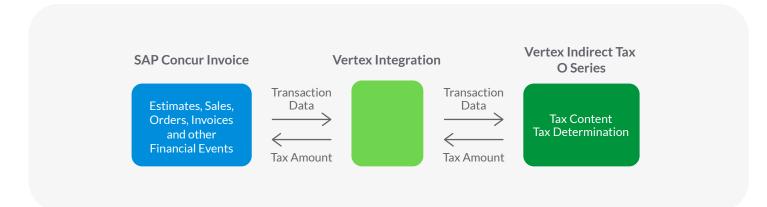

## Indirect Tax Determination for SAP Concur Invoice

Vertex pulls the transaction details from SAP Concur Invoice to calculate indirect tax in Vertex O Series and send that tax amount back to SAP Concur Invoice.