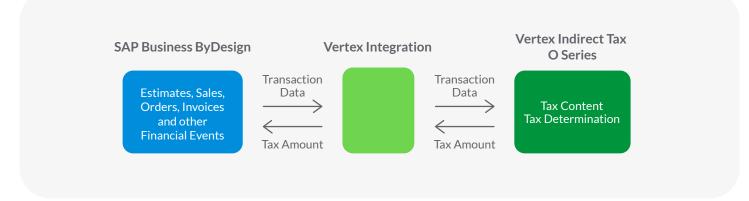

# **Indirect Tax Determination for SAP Business ByDesign**

Vertex pulls the transaction details from SAP Business ByDesign to calculate indirect tax in Vertex O Series and send that tax amount back to SAP Business ByDesign.