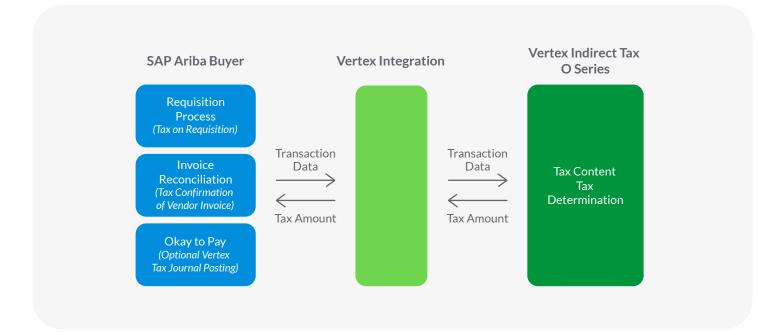

## Indirect Tax Determination for SAP Ariba Buyer

Vertex pulls the transaction details from SAP Ariba Buyer to calculate indirect tax in Vertex O Series and send that tax amount back to SAP Ariba Buyer.

#### **Robust Integration**

Vertex tax solutions for SAP Ariba Buyer integrate seamlessly in two places: requisition and invoice reconciliation. During requisition, Vertex solutions enable purchasing managers to have a full view of the tax implications, in terms of total cost, when approving or rejecting a request for purchase. During reconciliation, Vertex solutions help to validate that a vendor has charged an appropriate amount of tax (sales, consumer use, VAT) on an invoice.