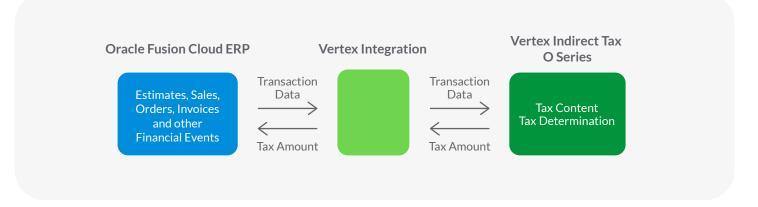

## Indirect Tax Determination for Oracle Fusion Cloud ERP

Vertex pulls the transaction details from Oracle to calculate indirect tax in Vertex O Series and send that tax amount back to Oracle.