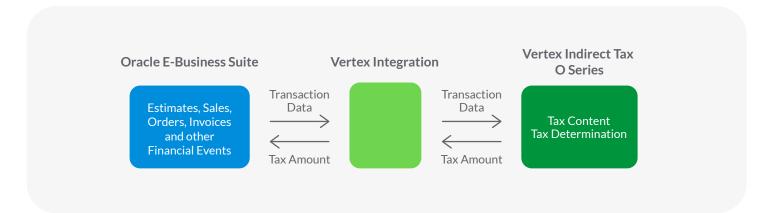

## Indirect Tax Determination for Oracle E-Business Suite

Vertex pulls the transaction details from Oracle to calculate indirect tax in Vertex O Series and send that tax amount back to Oracle.