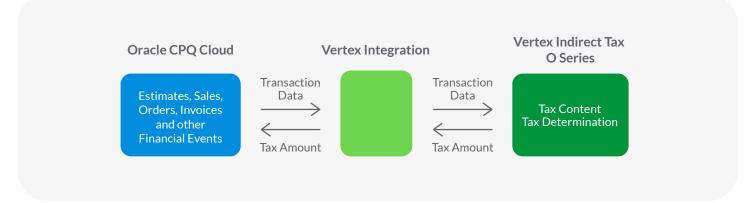

## Indirect Tax Determination for Oracle CPQ Cloud

Vertex pulls the transaction details from Oracle to calculate indirect tax in Vertex O Series and send that tax amount back to Oracle.

### Improve tax determination with Vertex

Vertex provides powerful, automated tax determination for Oracle CPQ Cloud. A seamless integration enables location identification as well as complex taxability logic to deliver a precise tax calculation for every transaction. Integrating a Vertex tax engine ensures the latest tax content with reduced system update requirements.

#### **Robust Integration**

Vertex tax solutions for Oracle CPQ Cloud integrate seamlessly to simplify the management of tax determination and compliance for even the most complex scenarios of sales, use, and value-added tax (VAT). This reduces the burden on your finance, tax, and technology teams, while increasing usability for reporting and returns, and reducing audit risk and exposure.