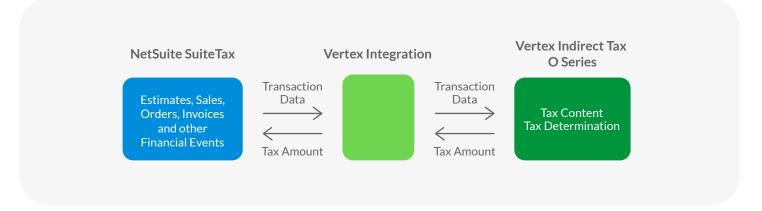

# Indirect Tax Determination for NetSuite SuiteTax

Vertex pulls the transaction details from NetSuite to calculate indirect tax in Vertex O Series and send that tax amount back to NetSuite.