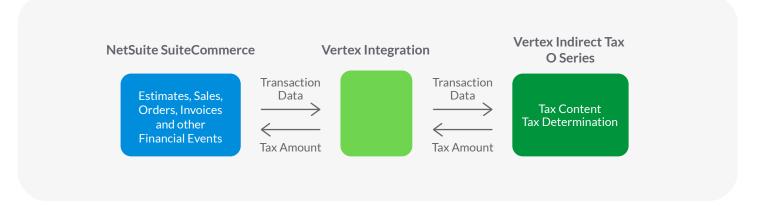

#### Indirect Tax Determination for NetSuite SuiteCommerce

Vertex pulls the transaction details from NetSuite to calculate indirect tax in Vertex O Series and send that tax amount back to NetSuite.